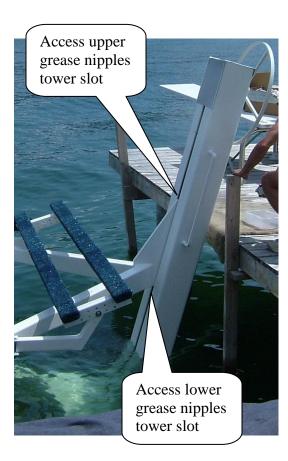

## Leisure Boat Lift tm

Inspection and lubrication is required every year.

Qualified people will ask if they may do the service or you can choose to do it yourself.

There are four grease nipples. They're next to each of four black roller wheels inside that tower. Two grease nipples point up towards the chain hoist lift hook. Two grease nipples point down towards the X- Base.

Chain Hoist Lift Hook

Upper grease

nipples

inside tower

left and

right at this point

Black Phenolic Resin type Wheel Rollers

Four Grease nipples in equal opposite quadrants