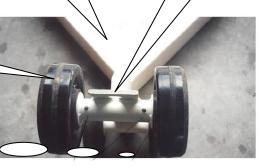

## Leisure Boat Lift tm

Inspection and lubrication is required every year.

Qualified people will ask if they may do the service or you can choose to do it yourself.

There are four grease nipples. They're next to each of four black roller wheels inside that tower. Two grease nipples point up towards the chain hoist lift hook. Two grease nipples point down towards the X- Base.

Chain Hoist Lift Hook

Upper grease

nipples

inside tower

left and

right at this point

Black Phenolic Resin type Wheel Rollers

Four Grease nipples in equal opposite quadrants